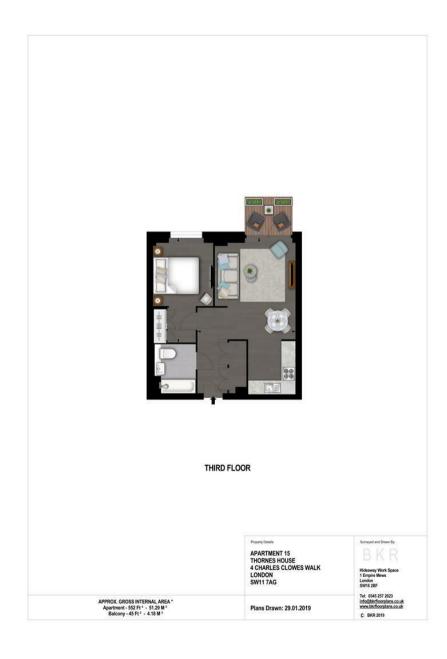

#### £675 Per Week

A brand new, spacious one bedroom apartment of approx.552sq.ft located in Thornes House, part of The Residence Collection in Nine Elms. This elegant apartment in this new development which for the residents' private use features a 24 hour concierge, gym, media room, board room and dedicated building manager. Ideally located within close walking distance to the extensive transport links at Vauxhall Station, amenities such as the Black Cab Coffee Co as well as a Waitrose convenience store a located nearby and you are also close to a host of other local shops and restaurants. Offered furnished and Available Now. Photos and floorplan are of a similar property within Thornes House.

- · 1 Bedroom
- 552 sq.ft
- · 1 Bathroom
- · Open Plan Reception Room
- · Modern Integrated kitchen
- · Balcony
- · 24 Hour Concierge
- · Underfloor Heating
- · Residences Gym
- · 0.2 Miles to Nine Elma Tube Station